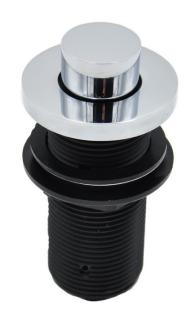

# REPLACEMENT ROUND "DELUXE" RAISED WASTE DISPOSER AIR SWITCH BUTTON

## **SPECIFICATION SHEET**

- REQUIRES Ø 1 3/8" MOUNTING HOLE
- WILL FIT UP TO 2" THICK DECK
- AIR ACTUATED
- BOX MOUNTING HARDWARE AND
- AIR HOSE NOT INCLUDED
- REPLACEMENT AIR SWITCH FOR MT957R, MT951, MT953, AND OTHER MANUFACTURERS
- NO TOOLS REQUIRED FOR INSTALLATION
- SOLID BRASS CONSTRUCTION