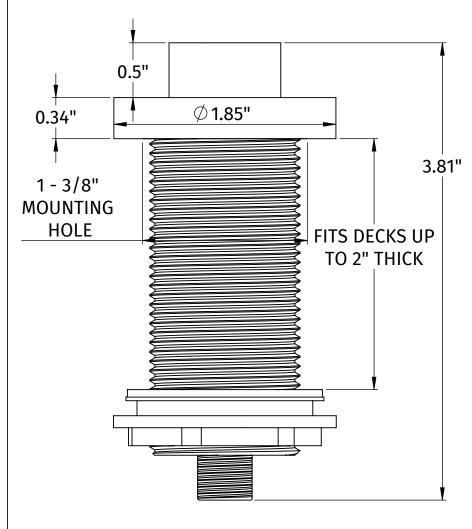

## **SPECIFICATION SHEET**

- REQUIRES Ø 1 3/8" MOUNTING HOLE
- WILL FIT UP TO 2" THICK DECK
- AIR ACTUATED
- BOX MOUNTING HARDWARE AND
- AIR HOSE NOT INCLUDED
- REPLACEMENT AIR SWITCH FOR MT957R, MT951, MT953, AND OTHER MANUFACTURERS
- NO TOOLS REQUIRED FOR INSTALLATION
- SOLID BRASS CONSTRUCTION